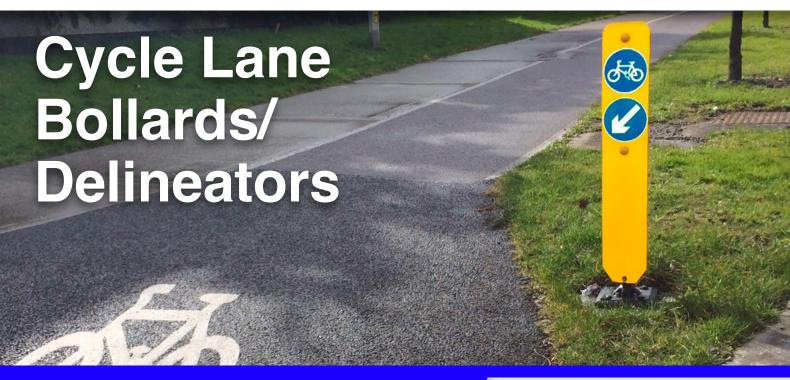

### **PWS Ireland Ltd**

Greenbank Industrial Estate, Newry, Co. Down, BT34 2QX Tel: (028) 3026 4511

info@pwssigns.com www.pwssigns.com

Bright, highly visible and designed to withstand multiple impacts, Cycle Lane Bollards are ideal for providing delineation where space is at a premium.

They are ideal for delineating Cycle Lanes as their narrow profile coupled with high visibility ensure they provide clear guidance for cyclists while not taking up a lot of space. They are quick and easy to install and this minimises the amount of time the installer is working on a live road, thus improving safety for the installation crew. The Bollard's ability to survive multiple impacts means they offer exceptional value and will continue to function for extended periods.