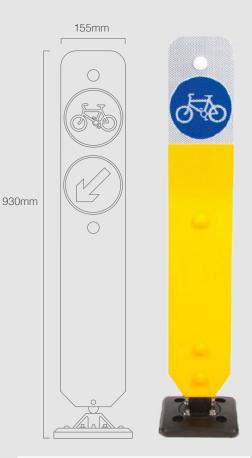

#### **Details**

The Bollard's narrow width (155mm) coupled with the use the 3M Diamond Grade DG3 Fluorescent reflective sheeting ensures maximum visibility to motorists, cyclists and pedestrians. They are available in a variety of designs and formats, in both single sided and double sided configurations.

| Overall Height        | 930mm                      |
|-----------------------|----------------------------|
| Width                 | 155mm                      |
| Bicycle Symbol        | 150mm Dia                  |
| Keep Left/Right Arrow | 150mm Dia                  |
| Fixing                | 4 Bolts or foundation cage |