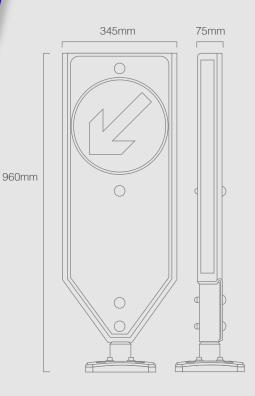

## Available single or double sided

| Overall Height        | 960mm                      |
|-----------------------|----------------------------|
| Width                 | 345mm                      |
| Keep Left/Right Arrow | 300mm Dia                  |
| Colour                | Grey/Black/White           |
| Fixing                | 4 Bolts or foundation cage |