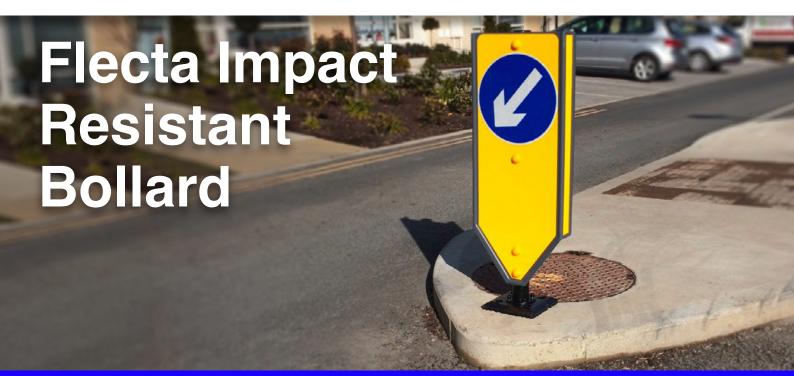

www.pwssigns.com

The Flecta Impact Resistant Bollard is a highly visible, retro-reflective self-righting bollard perfect for traffic and commercial applications — cost-effective, robust and passively safe.

## **Details**

The Flecta Impact Resistant Bollard is a robust, passively safe bollard which is fully compliant with BS8442:2014. Flecta Bollards offer unsurpassed visibility thanks to the use of 3M Diamond Grade DG3 Fluorescent Yellow Grade Microprismatic reflective sheeting.

They have been crash tested in accordance with EN 12767:2007 "Passive Safety Support Structures for Road Equipment" and are rated 100NE4 - the highest possible rating. Incorporating a patented base system, the bollard is able to withstand multiple impacts and the unique anti-twist mechanism ensures correct realignment with the traffic following a collision. These passive safety features along with quick and easy installation and low onward maintenance help the Flecta Bollard improve safety for all road users.