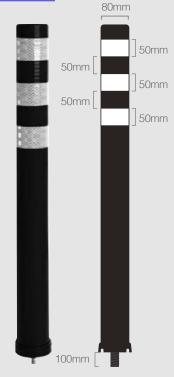

### **Key Features**

- > 80mm Diameter Different Heights available
- Superior Visibility for Day & Night Viewing
- Certified compliant to EN12899-3
- > Long-lasting, Shock-resistant body is Highly Durable & Impact Resistant - survives Multiple **Impacts & Drive-Overs**
- > Extra Strength from special sub-pattern base design
- > Aesthetic Appearance
- 3 Reflective Bands x 50mm Wide -3M High Intensity Prismatic (HIP)
- **Operating Temperature** -20°C to +60° C
- Quick & Easy to Install
- Range of Colours and Lengths **Available**

## **Specifications**

| Colours              | Black, Grey, Yellow, White, Blue, Green, Orange |
|----------------------|-------------------------------------------------|
| Material             | (PU) Polyurethane                               |
| Heights              | 1000mm/800mm/650mm/450mm                        |
| Diam.                | 80mm                                            |
| Base Width           | 100mm                                           |
| <b>Ground Fixing</b> | NSE - Screw-In                                  |
| Fixing               | Chemical Anchor (resin)                         |