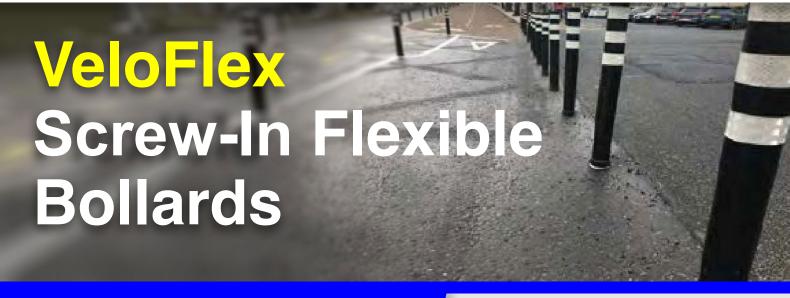

# **Screw-In Reboundable Bollards – for Cycle Lane & On-Road Delineation**

#### **Details**

VeloFlex Screw-In Reboundable Bollards are ideal for Cycle Lane delineation. They have a small footprint so when installed on the carriageway or footpath take up a minimal amount of space. They are soft and forgiving if a cyclist accidentally collides with the bollard but are also very durable and will survive multiple impacts from passing vehicles. They are fast and easy to install and this minimises the amount of time the installer working on a live road, thus improving safety for the installation crew. Their ability to survive multiple impacts means they offer exceptional value and will continue to function for extended periods.