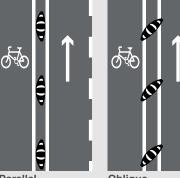

# **Positioning options**

120mm

190mm

190mm

4.8 kg

600mm

120mm

190mm

Black

Oblique

Tiger separator can be used in conjunction with FG300 Impact Resistant Bollards for enhanced cycle lane delineation.