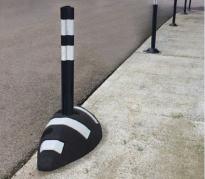

Black

Oblique

Tiger separator can be used in conjunction with FG300 Impact Resistant Bollards for enhanced cycle lane delineation.