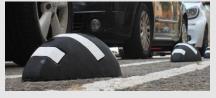

# Cycle Lane Separator

Robust and innovative separator with white stripes that provide great visibility. Rounded form for enhanced safety. Made from 100% Recycled Rubber.

**Tiger Specifications** 

600mm

## **Characteristics**

- Highly visible. Due to black and white striping pattern
- High shock absorption. Due to flexibility of the material and absence of sharp edges.
- High mechanical strength.
  Due to structure and design of the material.
- High resistance to weathering.
  Due to the material used.
- Fast and easy to install. With 3 x anchor bolts.
- Installation in different positions
- Made using 100% Recycled rubber. Rounded edges with no sharp corners.

# **Tiger Separator**

Weight

Length

Height

Width

Colour

Other colours available.